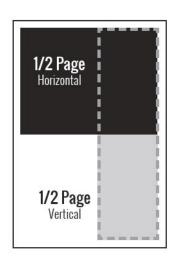

decision typically made by women who will attend with a companion
- Local residents concentrated within a 5-mile radius of downtown Spokane
- Visitors from Washington, Oregon, Idaho, Montana, and Western Canada

#### ADVERTISER PERKS

- Discounted Show Tickets: Receive up to a 10% discount on tickets via a customizable promotion code. Use for friends and family, an employee activity, or a client-appreciation event! (Some restrictions may apply.)
- Targeted Bonus Promotions: Ask us about opportunities to collaborate with WestCoast Entertainment to reach our engaged audience through additional social-media, email, and editorial community-spotlight promotions.

# **AD SIZES**

**FULL PAGE** 

size: 5.5" x 8.5" bleed: 0.15"



#### **HALF PAGE**

horizontal: 5" x 3.875" vertical: 2.375 x 8"



#### **QUARTER PAGE**

horizontal: 5" x 1.9" vertical: 2.375" x 3.875"



# PRICING & DEADLINES (Prices are the same for color or black-and-white ads)

| ENGAGEMENT                                   | FULL PAGE<br>BACK COVER | FULL PAGE         | HALF PAGE         | QUARTER PAGE        |
|----------------------------------------------|-------------------------|-------------------|-------------------|---------------------|
| HAIRSPRAY<br>September 20-25, 2022           | \$ 995                  | \$ 795            | \$ 525            | \$ 350              |
|                                              | SPACE-RES               | SERVATION / ARTWO | ORK DEADLINE: Mo  | nday, July 18, 2022 |
| THE BOOK OF MORMON<br>October 28-30, 2022    | \$ 795                  | \$ 635            | \$