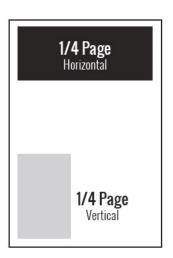

residents concentrated within a 5-mile radius of downtown Spokane
- Visitors from Washington, Oregon, Idaho, Montana, and Western Canada

#### ADVERTISER PERKS

- Discounted Show Tickets: Receive up to a 10% discount on tickets via a customizable promotion code. Use for friends and family, an employee activity, or a client-appreciation event! (Some restrictions may apply.)
- Targeted Bonus Promotions: Ask us about opportunities to collaborate with WestCoast Entertainment to reach our engaged audience through additional social-media, email, and editorial community-spotlight promotions.

# **AD SIZES**

**FULL PAGE** 

size: 5.5" x 8.5" bleed: 0.15"



#### **HALF PAGE**

horizontal: 5" x 3.875" vertical: 2.375 x 8"



#### **QUARTER PAGE**

horizontal: 5" x 1.9" vertical: 2.375" x 3.875"



# PRICING & DEADLINES (Prices are the same for color or black-and-white ads)

| ENGAGEMENT                                   | FULL PAGE<br>BACK COVER | FULL PAGE         | HALF PAGE         | QUARTER PAGE        |
|----------------------------------------------|-------------------------|-------------------|-------------------|---------------------|
| HAIRSPRAY<br>September 20-25, 2022           | \$ 995                  | \$ 795            | \$ 525            | \$ 350              |
|                                              | SPACE-RES               | SERVATION / ARTWO | ORK DEADLINE: Mo  | nday, July 18, 2022 |
| THE BOOK OF MORMON<br>October 28-30, 2022    | \$ 795                  | \$ 635            | \$ 420            | \$ 280              |
|